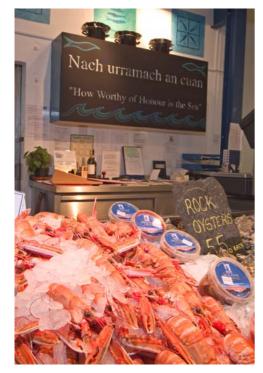

Our Farm Shop is open 9am to 7pm and stocks a wide range of products including fish, shellfish, cheese, biscuits, wine and whiskies.

Goods can be packed to take home with you on Sunday in insulated boxes. Vouchers giving you 10% off at the shop will be available at the LAMM event centre. Please present vouchers before buying your goods.

Our Restaurant is open from 9am to last orders at 8pm. Menu attached and on our web site: www.lochfyne.com. If you can phone to book for evening bookings it is advisable— 01499 600482

The Loch Fyne Shed (food to go) is open from 12pm to 3pm over the weekend if you just fancy trying an oyster or having a quick bite.